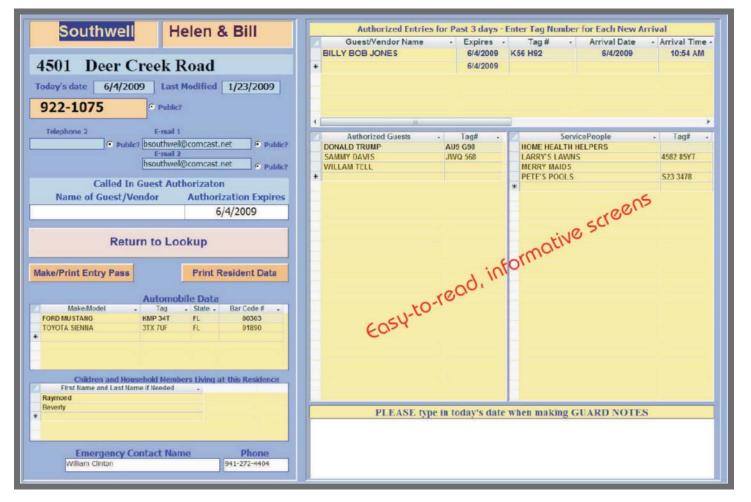

# RESIDENT LOOKUP

by name, address, telephone #

# **VISITOR LOOKUP**

by name, tag #, time/date

#### DATA SCREENS ARE CUSTOMIZED

to meet your community's needs

- Just "double-click" on the name and the guest is logged into the system
- Non-temporary/permanent personnel and commercial guest lists
- Computer log and recall of all community visitors
- All data elements required by your community

### ENTRY CONTROL AND RESIDENT DATABASE SOFTWARE PERFORMS THESE BASIC FUNCTIONS AND MUCH MORE:

- Fast lookup of resident information such as name, address, telephone(s), e-mail, emergency contact, property ownership/ contact info., alternate address, etc.
- "Permanent" personal and commercial guest lists
- Quick entry of temporarily authorized guests that are called in, e-mailed in or otherwise presented
- Record of authorized entries— name, destination, arrival date/time
- Print or export to Excel<sup>™</sup> community reports: alphabetical list of residents, street address listings, etc.; basis for community phone book
- Quickly printed passes for overnight visitors and longer-term guests
- For Sale, For Lease and other sales information
  available at gate
- Display/print site maps and directions to residence