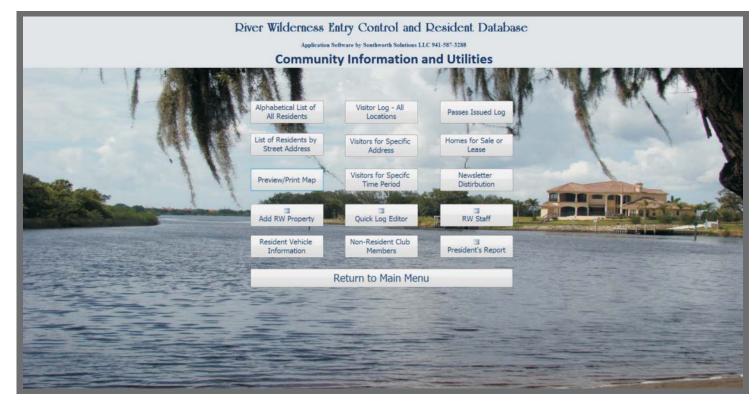

### ENTRY CONTROL AND RESIDENT DATABASE SOFTWARE PERFORMS THESE BASIC FUNCTIONS AND MUCH MORE:

- Fast lookup of resident information such as name, address, telephone(s), e-mail, emergency contact, property ownership/ contact info., alternate address, etc.
- "Permanent" personal and commercial guest lists
- Quick entry of temporarily authorized guests that are called in, e-mailed in or otherwise presented
- Record of authorized entries— name, destination, arrival date/time
- Print or export to Excel<sup>™</sup> community reports: alphabetical list of residents, street address listings, etc.; basis for community phone book
- Quickly printed passes for overnight visitors and longer-term guests
- For Sale, For Lease and other sales information
  available at gate
- Display/print site maps and directions to residence

#### **TAILOR-MADE FOR YOUR COMMUNITY**

- Home Owners Association and committee reports
- Community site maps and directions
- Readily accessible visitor history reports
- Vehicle data
- Newsletter distribution