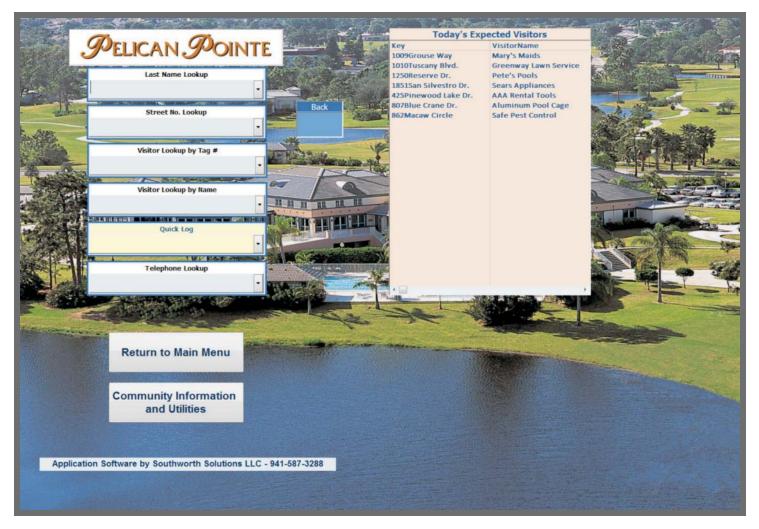

# RESIDENT LOOKUP

by name, address, telephone #

# **VISITOR LOOKUP**

by name, tag #, time/date

# **JUST START TYPING**

a name or address and the full name or address pops up

Street No. Lookup 2900Little Country Road

ENTRY CONTROL FOR GATED COMMUNITIES

#### DATA SCREENS ARE CUSTOMIZED

to meet your community's needs

- Just "double-click" on the name and the guest is logged into the system
- Non-temporary/permanent personnel and commercial guest lists
- Computer log and recall of all community visitors
- All data elements required by your community